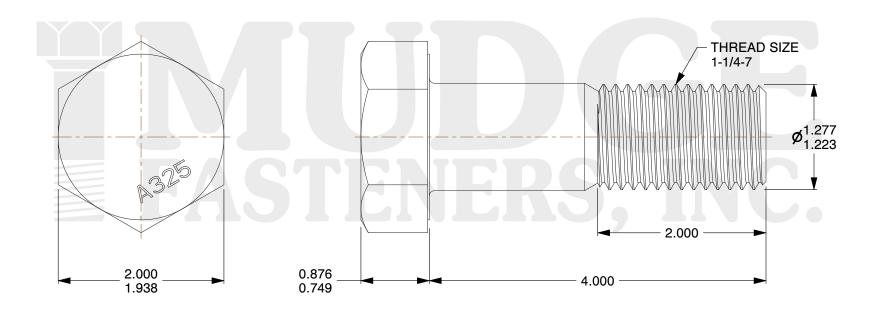

## Notes:

1. HEAD STYLE: HEAVY HEX HEAD
2. SCREW TYPE: STRUCTURAL BOLT

3. STANDARD: ANSI B18.2.6

4. MATERIAL: A-325 5. FINISH: PLAIN

@ www.mudgefasteners.com

This file and any associated information and specifications are provided for reference and evaluation purposes only and are subject to change without notice. Mudge Fasteners makes no representations, warranties, or guarantees as to the appropriateness, accuracy, completeness, or suitability for any purpose of the file, information, or specification. You are solely responsible for the use of the file, information, and specifications.

|                          |                                          | UNII   |
|--------------------------|------------------------------------------|--------|
| COMPONENT<br>DESCRIPTION | 1-1/4-7X4 A-325 STRUCTURAL BOLT<br>PLAIN | INCH   |
|                          |                                          | SHEET  |
|                          |                                          | 1 of 1 |
| PART NUMBER              | 213125C0400PN                            | SCALE  |
| MATERIAL                 | A-325                                    | 0.877  |