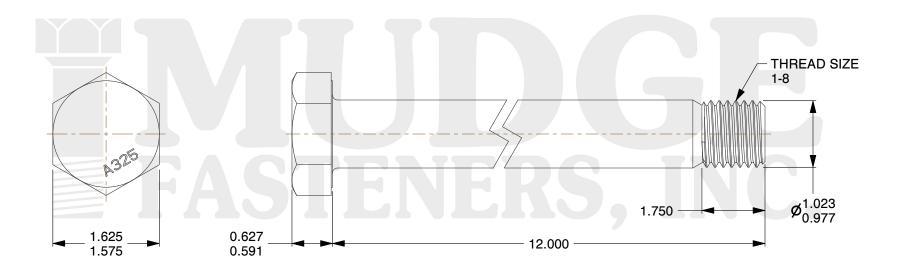

## Notes:

1. HEAD STYLE: HEX HEAVY HEAD
2. SCREW TYPE: STRUCTURAL BOLT

3. STANDARD: ANSI B18.2.6

4. MATERIAL: A-325

5. FINISH: TYPE 3 GALVANIZED

@ www.mudgefasteners.com

This file and any associated information and specifications are provided for reference and evaluation purposes only and are subject to change without notice. Mudge Fasteners makes no representations, warranties, or guarantees as to the appropriateness, accuracy, completeness, or suitability for any purpose of the file, information, or specification. You are solely responsible for the use of the file, information, and specifications.

| COMPONENT<br>DESCRIPTION | 1-8X12 A325 HVY HEX BOLT TYPE 3<br>GALV. | UNIT   |
|--------------------------|------------------------------------------|--------|
|                          |                                          | INCH   |
|                          |                                          | SHEET  |
|                          |                                          | 1 of 1 |
| PART NUMBER              | 213100C1200T3GA                          | SCALE  |
| MATERIAL                 | A-325                                    | 0.693  |