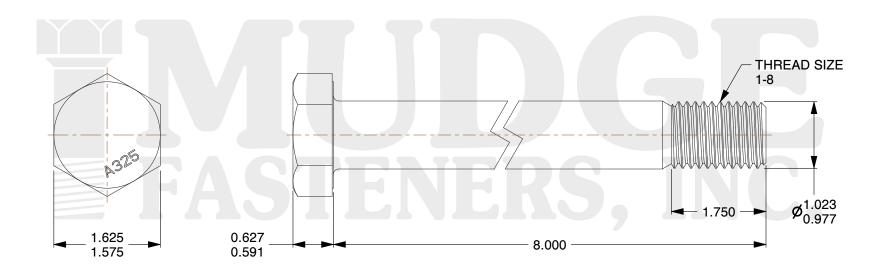

## Notes:

1. HEAD STYLE: HEX HEAVY HEAD
2. SCREW TYPE: STRUCTURAL BOLT

3. STANDARD: ANSI B18.2.6

4. MATERIAL: A-325

5. FINISH: TYPE 3 GALVANIZED

@ www.mudgefasteners.com

This file and any associated information and specifications are provided for reference and evaluation purposes only and are subject to change without notice. Mudge Fasteners makes no representations, warranties, or guarantees as to the appropriateness, accuracy, completeness, or suitability for any purpose of the file, information, or specification. You are solely responsible for the use of the file, information, and specifications.

|                          |                                         | UNIT   |
|--------------------------|-----------------------------------------|--------|
| COMPONENT<br>DESCRIPTION | 1-8X8 A325 HVY HEX BOLT TYPE 3<br>GALV. | INCH   |
|                          |                                         | SHEET  |
|                          |                                         | 1 of 1 |
| PART NUMBER              | 213100C0800T3GA                         | SCALE  |
| MATERIAL                 | A-325                                   | 0.693  |