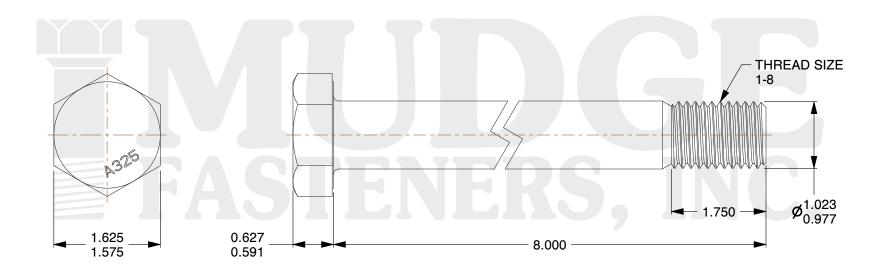

## Notes:

1. HEAD STYLE: HEX HEAVY HEAD
2. SCREW TYPE: STRUCTURAL BOLT

3. STANDARD: ANSI B18.2.6

4. MATERIAL: A-325 5. FINISH: TYPE 3

@www.mudgefasteners.com

This file and any associated information and specifications are provided for reference and evaluation purposes only and are subject to change without notice. Mudge Fasteners makes no representations, warranties, or guarantees as to the appropriateness, accuracy, completeness, or suitability for any purpose of the file, information, or specification. You are solely responsible for the use of the file, information, and specifications.

|                          |                                | UNIT   |
|--------------------------|--------------------------------|--------|
| COMPONENT<br>DESCRIPTION | 1-8X8 A325 HVY HEX BOLT TYPE 3 | INCH   |
|                          |                                | SHEET  |
|                          |                                | 1 of 1 |
| PART NUMBER              | 213100C0800T3                  | SCALE  |
| MATERIAL                 | A-325                          | 0.693  |