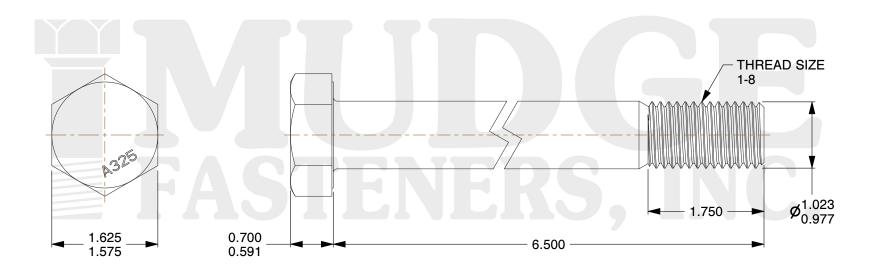

## Notes:

1. HEAD STYLE: HEAVY HEX HEAD
2. SCREW TYPE: STRUCTURAL BOLT

3. STANDARD: ANSI B18.2.6

4. MATERIAL: A-325 5. FINISH: ZINC

@www.mudgefasteners.com

This file and any associated information and specifications are provided for reference and evaluation purposes only and are subject to change without notice. Mudge Fasteners makes no representations, warranties, or guarantees as to the appropriateness, accuracy, completeness, or suitability for any purpose of the file, information, or specification. You are solely responsible for the use of the file, information, and specifications.

|                          |                                         | UNIT   |
|--------------------------|-----------------------------------------|--------|
| COMPONENT<br>DESCRIPTION | 1-8X6-1/2 A-325 STRUCTURAL BOLT<br>ZINC | INCH   |
|                          |                                         | SHEET  |
|                          |                                         | 1 of 1 |
| PART NUMBER              | 213100C0650ZC                           | SCALE  |
| MATERIAL                 | A-325                                   | 0.690  |