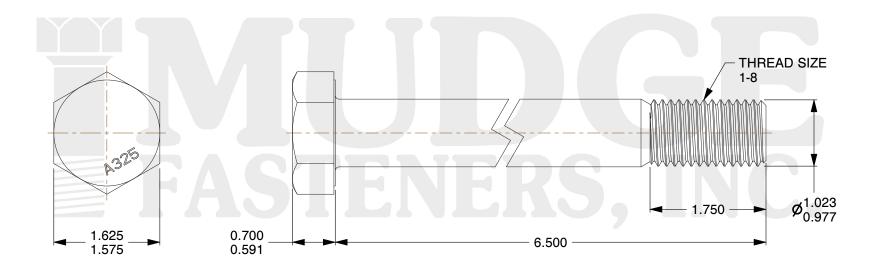

## Notes:

HEAD STYLE: HEAVY HEX HEAD
SCREW TYPE: STRUCTURAL BOLT

3. STANDARD: ANSI B18.2.6

4. MATERIAL: A-325 5. FINISH: PLAIN

@ www.mudgefasteners.com

This file and any associated information and specifications are provided for reference and evaluation purposes only and are subject to change without notice. Mudge Fasteners makes no representations, warranties, or guarantees as to the appropriateness, accuracy, completeness, or suitability for any purpose of the file, information, or specification. You are solely responsible for the use of the file, information, and specifications.

|                          |                                          | UNIT   |
|--------------------------|------------------------------------------|--------|
| COMPONENT<br>DESCRIPTION | 1-8X6-1/2 A-325 STRUCTURAL BOLT<br>PLAIN | INCH   |
|                          |                                          | SHEET  |
|                          |                                          | 1 of 1 |
| PART NUMBER              | 213100C0650PN                            | SCALE  |
| MATERIAL                 | A-325                                    | 0.690  |