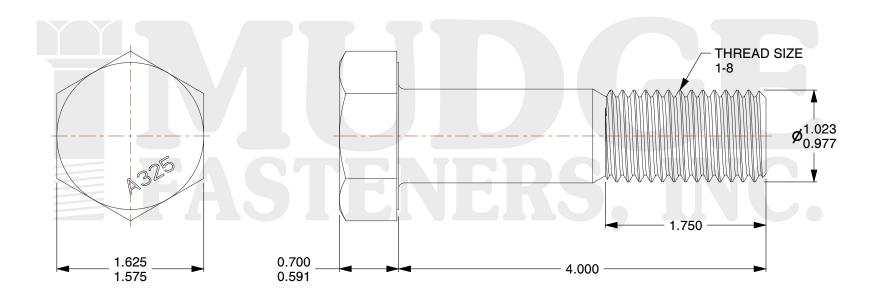

## Notes:

1. HEAD STYLE: HEAVY HEX HEAD
2. SCREW TYPE: STRUCTURAL BOLT

3. STANDARD: ANSI B18.2.6

4. MATERIAL: A-325

5. FINISH: ZINC PLATED

@ www.mudgefasteners.com

This file and any associated information and specifications are provided for reference and evaluation purposes only and are subject to change without notice. Mudge Fasteners makes no representations, warranties, or guarantees as to the appropriateness, accuracy, completeness, or suitability for any purpose of the file, information, or specification. You are solely responsible for the use of the file, information, and specifications.

|                          |                                            | UNII   |
|--------------------------|--------------------------------------------|--------|
| COMPONENT<br>DESCRIPTION | 1-8X4 A-325 STRUCTURAL BOLT<br>ZINC PLATED | INCH   |
|                          |                                            | SHEET  |
|                          |                                            | 1 of 1 |
| PART NUMBER              | 213100C0400ZC                              | SCALE  |
| MATERIAL                 | A-325                                      | 0.957  |