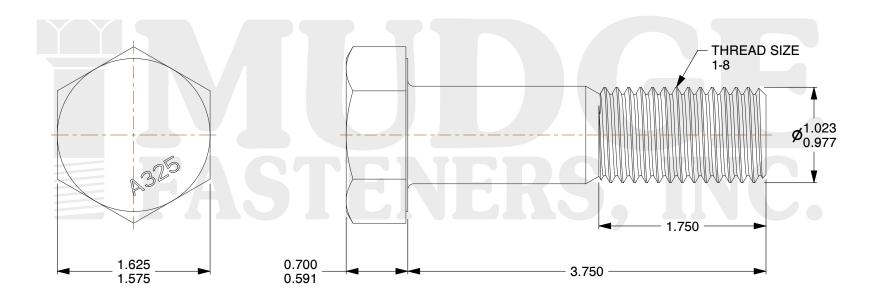

## Notes:

1. HEAD STYLE: HEAVY HEX HEAD
2. SCREW TYPE: STRUCTURAL BOLT

3. STANDARD: ANSI B18.2.6

4. MATERIAL: A-3255. FINISH: GALVANIZED

g www.mudgefasteners.com

This file and any associated information and specifications are provided for reference and evaluation purposes only and are subject to change without notice. Mudge Fasteners makes no representations, warranties, or guarantees as to the appropriateness, accuracy, completeness, or suitability for any purpose of the file, information, or specification. You are solely responsible for the use of the file, information, and specifications.

| COMPONENT<br>DESCRIPTION | 1-8X3 3/4 A-325 STRUCTURAL BOLT<br>GALVA_ | UNIT   |
|--------------------------|-------------------------------------------|--------|
|                          |                                           | INCH   |
|                          |                                           | SHEET  |
|                          |                                           | 1 of 1 |
| PART NUMBER              | 213100C0375GA                             | SCALE  |
| MATERIAL                 | A-325                                     | 0.995  |