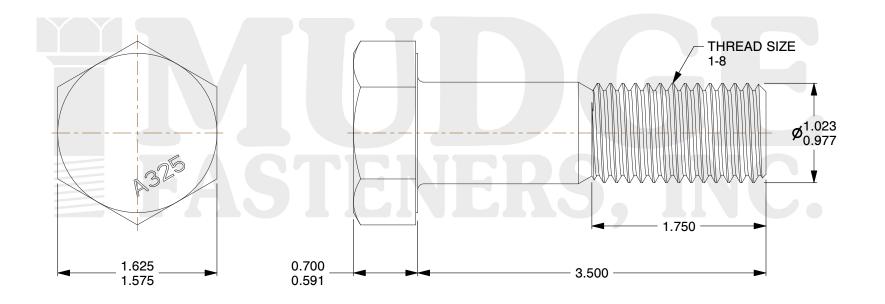

## Notes:

1. HEAD STYLE: HEAVY HEX HEAD
2. SCREW TYPE: STRUCTURAL BOLT

3. STANDARD: ANSI B18.2.6

4. MATERIAL: A-325 5. FINISH: GALVANIZED

g www.mudgefasteners.com

This file and any associated information and specifications are provided for reference and evaluation purposes only and are subject to change without notice. Mudge Fasteners makes no representations, warranties, or guarantees as to the appropriateness, accuracy, completeness, or suitability for any purpose of the file, information, or specification. You are solely responsible for the use of the file, information, and specifications.

| COMPONENT<br>DESCRIPTION | 1-8X3 1/2 A-325 STRUCTURAL BOLT<br>GALVA_ | UNIT   |
|--------------------------|-------------------------------------------|--------|
|                          |                                           | INCH   |
|                          |                                           | SHEET  |
|                          |                                           | 1 of 1 |
| PART NUMBER              | 213100C0350GA                             | SCALE  |
| MATERIAL                 | A-325                                     | 1.037  |