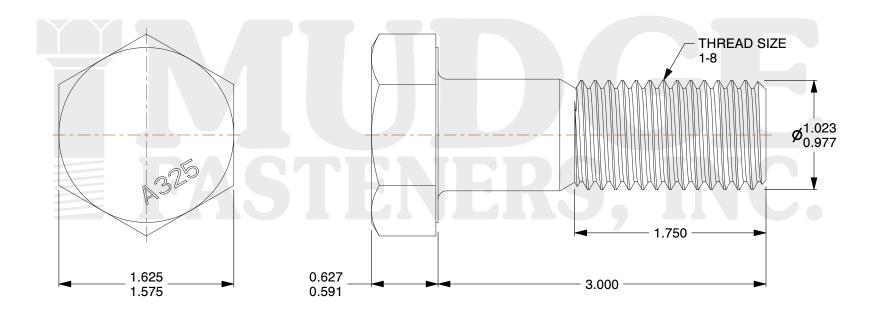

## Notes:

1. HEAD STYLE: HEX HEAVY HEAD
2. SCREW TYPE: STRUCTURAL BOLT

3. STANDARD: ANSI B18.2.6

4. MATERIAL: A-325

5. FINISH: TYPE 3 GALVANIZED

g www.mudgefasteners.com

This file and any associated information and specifications are provided for reference and evaluation purposes only and are subject to change without notice. Mudge Fasteners makes no representations, warranties, or guarantees as to the appropriateness, accuracy, completeness, or suitability for any purpose of the file, information, or specification. You are solely responsible for the use of the file, information, and specifications.

| COMPONENT<br>DESCRIPTION | 1-8X3 A325 HVY HEX BOLT TYPE 3<br>GALV. | UNIT   |
|--------------------------|-----------------------------------------|--------|
|                          |                                         | INCH   |
|                          |                                         | SHEET  |
|                          |                                         | 1 of 1 |
| PART NUMBER              | 213100C0300T3GA                         | SCALE  |
| MATERIAL                 | A-325                                   | 1.139  |