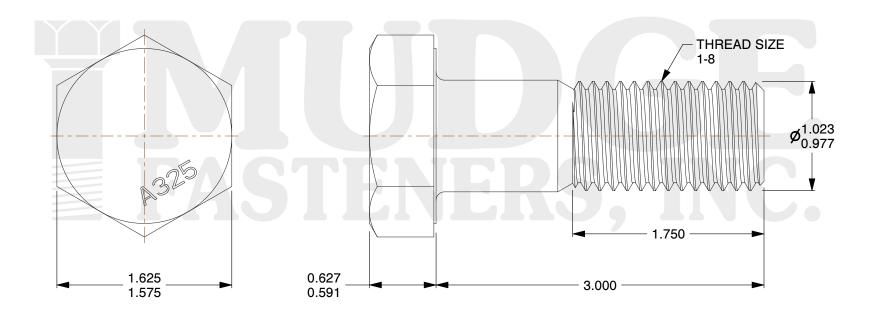

## Notes:

HEAD STYLE: HEX HEAVY HEAD
SCREW TYPE: STRUCTURAL BOLT

3. STANDARD: ANSI B18.2.6

4. MATERIAL: A-325 5. FINISH: TYPE 3

@ www.mudgefasteners.com

This file and any associated information and specifications are provided for reference and evaluation purposes only and are subject to change without notice. Mudge Fasteners makes no representations, warranties, or guarantees as to the appropriateness, accuracy, completeness, or suitability for any purpose of the file, information, or specification. You are solely responsible for the use of the file, information, and specifications.

| COMPONENT<br>DESCRIPTION | 1-8X3 A325 HVY HEX BOLT TYPE 3 | UNIT   |
|--------------------------|--------------------------------|--------|
|                          |                                | INCH   |
|                          |                                | SHEET  |
|                          |                                | 1 of 1 |
| PART NUMBER              | 213100C0300T3                  | SCALE  |
| MATERIAL                 | A-325                          | 1.139  |