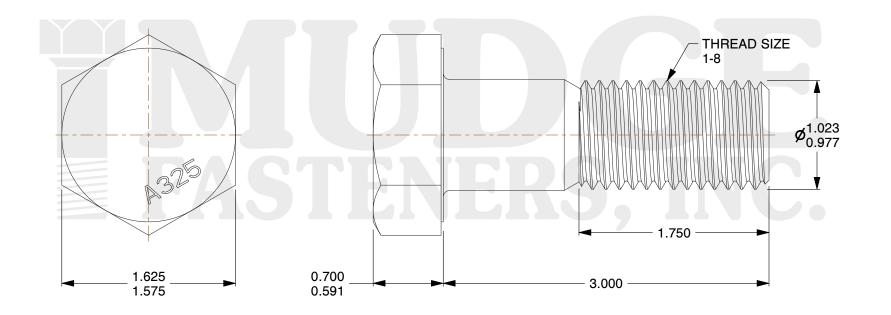

## Notes:

1. HEAD STYLE: HEAVY HEX HEAD
2. SCREW TYPE: STRUCTURAL BOLT

3. STANDARD: ANSI B18.2.6

4. MATERIAL: A-325 5. FINISH: PLAIN

@ www.mudgefasteners.com

This file and any associated information and specifications are provided for reference and evaluation purposes only and are subject to change without notice. Mudge Fasteners makes no representations, warranties, or guarantees as to the appropriateness, accuracy, completeness, or suitability for any purpose of the file, information, or specification. You are solely responsible for the use of the file, information, and specifications.

|                          |                                   | UNIT   |
|--------------------------|-----------------------------------|--------|
| COMPONENT<br>DESCRIPTION | 1-8X3 A-325 STRUCTURAL BOLT PLAIN | INCH   |
|                          |                                   | SHEET  |
|                          |                                   | 1 of 1 |
| PART NUMBER              | 213100C0300PN                     | SCALE  |
| MATERIAL                 | A-325                             | 1.131  |