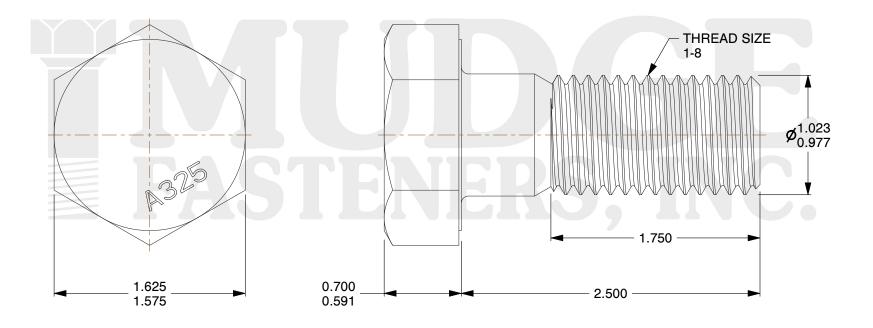

## Notes:

1. HEAD STYLE: HEAVY HEX HEAD
2. SCREW TYPE: STRUCTURAL BOLT

3. STANDARD: ANSI B18.2.6

4. MATERIAL: A-325 5. FINISH: ZINC PLATED

@ www.mudgefasteners.com

This file and any associated information and specifications are provided for reference and evaluation purposes only and are subject to change without notice. Mudge Fasteners makes no representations, warranties, or guarantees as to the appropriateness, accuracy, completeness, or suitability for any purpose of the file, information, or specification. You are solely responsible for the use of the file, information, and specifications.

|                          |                                               | UNIT   |
|--------------------------|-----------------------------------------------|--------|
| COMPONENT<br>DESCRIPTION | 1-8X2-1/2 A325 STRUCTURAL BOLT<br>ZINC PLATED | INCH   |
|                          |                                               | SHEET  |
|                          |                                               | 1 of 1 |
| PART NUMBER              | 213100C0250ZC                                 | SCALE  |
| MATERIAL                 | A-325                                         | 1.245  |