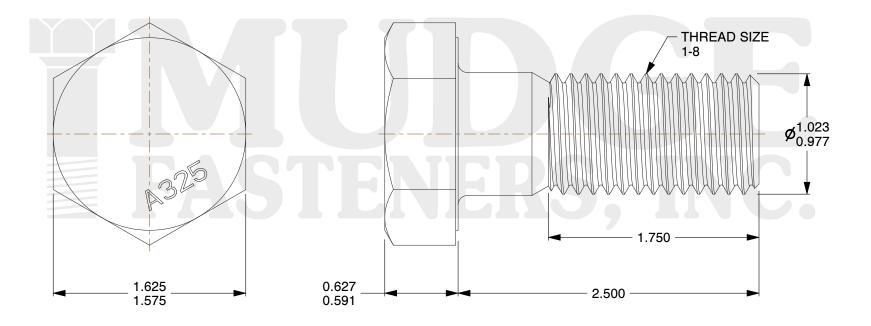

## Notes:

HEAD STYLE: HEX HEAVY HEAD
SCREW TYPE: STRUCTURAL BOLT

3. STANDARD: ANSI B18.2.6

4. MATERIAL: A-325 5. FINISH: TYPE 3

@ www.mudgefasteners.com

This file and any associated information and specifications are provided for reference and evaluation purposes only and are subject to change without notice. Mudge Fasteners makes no representations, warranties, or guarantees as to the appropriateness, accuracy, completeness, or suitability for any purpose of the file, information, or specification. You are solely responsible for the use of the file, information, and specifications.

| COMPONENT<br>DESCRIPTION | 1-8X2-1/2 A325 HEAVY HEX BOLT<br>TYPE 3 | UNIT   |
|--------------------------|-----------------------------------------|--------|
|                          |                                         | INCH   |
|                          |                                         | SHEET  |
|                          |                                         | 1 of 1 |
| PART NUMBER              | 213100C0250T3                           | SCALE  |
| MATERIAL                 | A-325                                   | 1.254  |