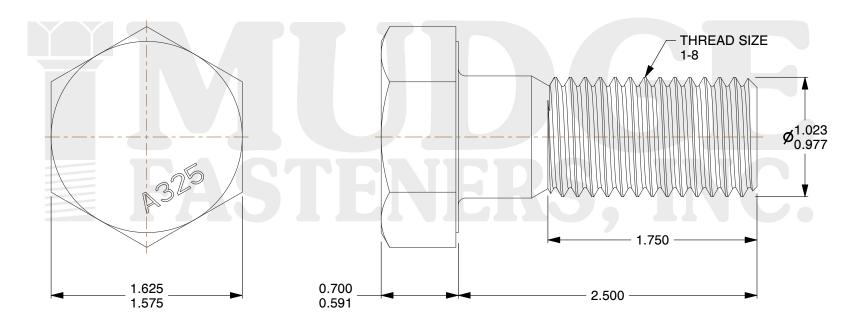

## Notes:

HEAD STYLE: HEAVY HEX HEAD
SCREW TYPE: STRUCTURAL BOLT

3. STANDARD: ANSI B18.2.6

4. MATERIAL: A-325 5. FINISH: PLAIN

@ www.mudgefasteners.com

This file and any associated information and specifications are provided for reference and evaluation purposes only and are subject to change without notice. Mudge Fasteners makes no representations, warranties, or guarantees as to the appropriateness, accuracy, completeness, or suitability for any purpose of the file, information, or specification. You are solely responsible for the use of the file, information, and specifications.

|                          |                                         | UNIT   |
|--------------------------|-----------------------------------------|--------|
| COMPONENT<br>DESCRIPTION | 1-8X2-1/2 A325 STRUCTURAL BOLT<br>PLAIN | INCH   |
|                          |                                         | SHEET  |
|                          |                                         | 1 of 1 |
| PART NUMBER              | 213100C0250PN                           | SCALE  |
| MATERIAL                 | A-325                                   | 1.245  |