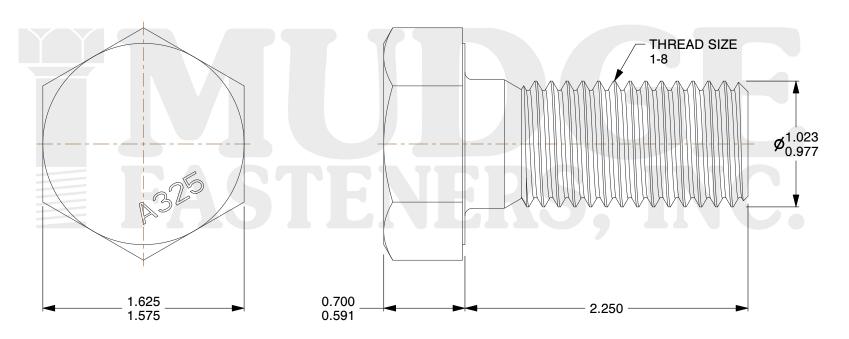

## Notes:

HEAD STYLE: HEAVY HEX HEAD
SCREW TYPE: STRUCTURAL BOLT

3. STANDARD: ANSI B18.2.6

4. MATERIAL: A-325

5. FINISH: ZINC PLATED

@ www.mudgefasteners.com

This file and any associated information and specifications are provided for reference and evaluation purposes only and are subject to change without notice. Mudge Fasteners makes no representations, warranties, or guarantees as to the appropriateness, accuracy, completeness, or suitability for any purpose of the file, information, or specification. You are solely responsible for the use of the file, information, and specifications.

|                          |                                               | UNIT   |
|--------------------------|-----------------------------------------------|--------|
| COMPONENT<br>DESCRIPTION | 1-8X2-1/4 A325 STRUCTURAL BOLT<br>ZINC PLATED | INCH   |
|                          |                                               | SHEET  |
|                          |                                               | 1 of 1 |
| PART NUMBER              | 213100C0225ZC                                 | SCALE  |
| MATERIAL                 | A-325                                         | 1.310  |