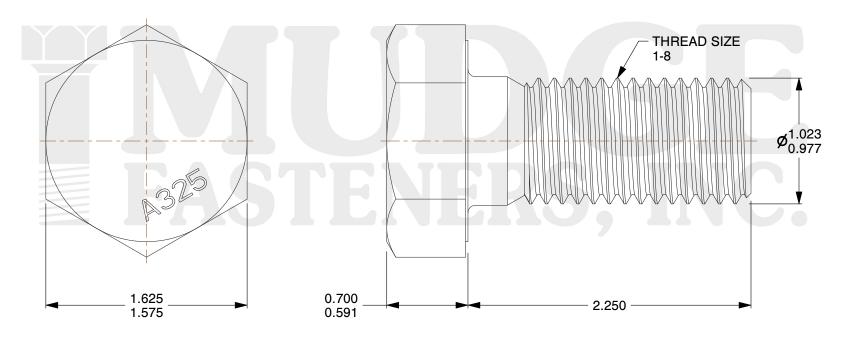

## Notes:

HEAD STYLE: HEAVY HEX HEAD
SCREW TYPE: STRUCTURAL BOLT

3. STANDARD: ANSI B18.2.6

4. MATERIAL: A-325 5. FINISH: PLAIN

@ www.mudgefasteners.com

This file and any associated information and specifications are provided for reference and evaluation purposes only and are subject to change without notice. Mudge Fasteners makes no representations, warranties, or guarantees as to the appropriateness, accuracy, completeness, or suitability for any purpose of the file, information, or specification. You are solely responsible for the use of the file, information, and specifications.

|                          |                                         | UNIT   |
|--------------------------|-----------------------------------------|--------|
| COMPONENT<br>DESCRIPTION | 1-8X2-1/4 A325 STRUCTURAL BOLT<br>PLAIN | INCH   |
|                          |                                         | SHEET  |
|                          |                                         | 1 of 1 |
| PART NUMBER              | 213100C0225PN                           | SCALE  |
| MATERIAL                 | A-325                                   | 1.310  |