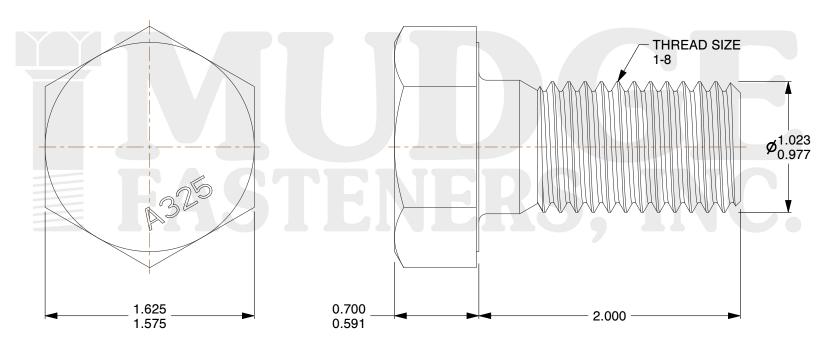

## Notes:

HEAD STYLE: HEAVY HEX HEAD
SCREW TYPE: STRUCTURAL BOLT

3. STANDARD: ANSI B18.2.6

4. MATERIAL: A-325 5. FINISH: PLAIN

@ www.mudgefasteners.com

This file and any associated information and specifications are provided for reference and evaluation purposes only and are subject to change without notice. Mudge Fasteners makes no representations, warranties, or guarantees as to the appropriateness, accuracy, completeness, or suitability for any purpose of the file, information, or specification. You are solely responsible for the use of the file, information, and specifications.

|                          |                                   | UNIT   |
|--------------------------|-----------------------------------|--------|
| COMPONENT<br>DESCRIPTION | 1-8X2 A-325 STRUCTURAL BOLT PLAIN | INCH   |
|                          |                                   | SHEET  |
|                          |                                   | 1 of 1 |
| PART NUMBER              | 213100C0200PN                     | SCALE  |
| MATERIAL                 | A-325                             | 1.362  |