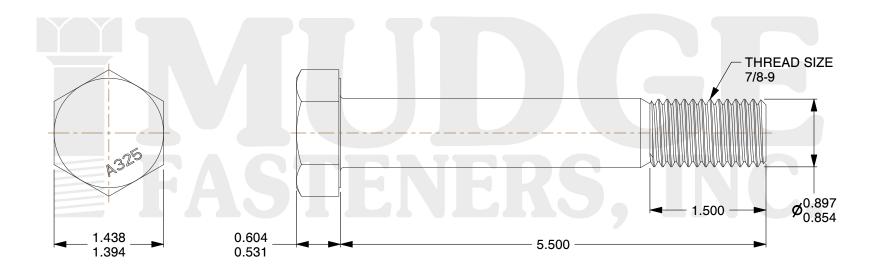

## Notes:

HEAD STYLE: HEAVY HEX HEAD
SCREW TYPE: STRUCTURAL BOLT

3. STANDARD: ANSI B18.2.6

4. MATERIAL: A-325 5. FINISH: PLAIN

@ www.mudgefasteners.com

This file and any associated information and specifications are provided for reference and evaluation purposes only and are subject to change without notice. Mudge Fasteners makes no representations, warranties, or guarantees as to the appropriateness, accuracy, completeness, or suitability for any purpose of the file, information, or specification. You are solely responsible for the use of the file, information, and specifications.

|                          |                                            | UNIT   |
|--------------------------|--------------------------------------------|--------|
| COMPONENT<br>DESCRIPTION | 7/8-9X5-1/2 A-325 STRUCTURAL BOLT<br>PLAIN | INCH   |
|                          |                                            | SHEET  |
|                          |                                            | 1 of 1 |
| PART NUMBER              | 213087C0550PN                              | SCALE  |
| MATERIAL                 | A-325                                      | 0.806  |