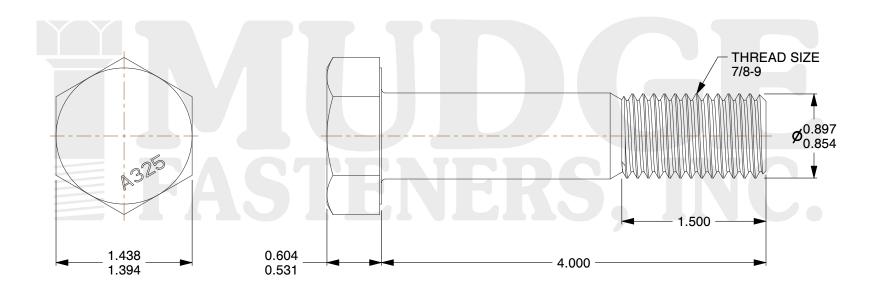

## Notes:

1. HEAD STYLE: HEAVY HEX HEAD
2. SCREW TYPE: STRUCTURAL BOLT

3. STANDARD: ANSI B18.2.6

4. MATERIAL: A-325 5. FINISH: ZINC

g www.mudgefasteners.com

This file and any associated information and specifications are provided for reference and evaluation purposes only and are subject to change without notice. Mudge Fasteners makes no representations, warranties, or guarantees as to the appropriateness, accuracy, completeness, or suitability for any purpose of the file, information, or specification. You are solely responsible for the use of the file, information, and specifications.

|                          |                                       | UNIT   |
|--------------------------|---------------------------------------|--------|
| COMPONENT<br>DESCRIPTION | 7/8-9X4 A-325 STRUCTURAL BOLT<br>ZINC | INCH   |
|                          |                                       | SHEET  |
|                          |                                       | 1 of 1 |
| PART NUMBER              | 213087C0400ZC                         | SCALE  |
| MATERIAL                 | A-325                                 | 1.001  |