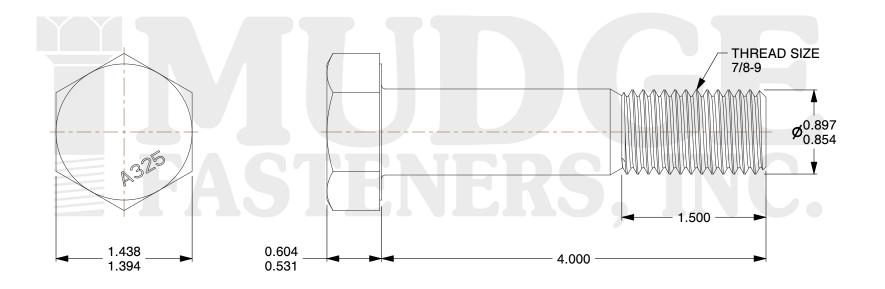

## Notes:

HEAD STYLE: HEAVY HEX HEAD
SCREW TYPE: STRUCTURAL BOLT

3. STANDARD: ANSI B18.2.6

4. MATERIAL: A-3255. FINISH: GALVANIZED

@ www.mudgefasteners.com

This file and any associated information and specifications are provided for reference and evaluation purposes only and are subject to change without notice. Mudge Fasteners makes no representations, warranties, or guarantees as to the appropriateness, accuracy, completeness, or suitability for any purpose of the file, information, or specification. You are solely responsible for the use of the file, information, and specifications.

|                          |                                      | UNIT   |
|--------------------------|--------------------------------------|--------|
| COMPONENT<br>DESCRIPTION | 7/8-9X4 A-325 STRUCTURAL BOLT<br>GA. | INCH   |
|                          |                                      | SHEET  |
|                          |                                      | 1 of 1 |
| PART NUMBER              | 213087C0400GA                        | SCALE  |
| MATERIAL                 | A-325                                | 1.001  |