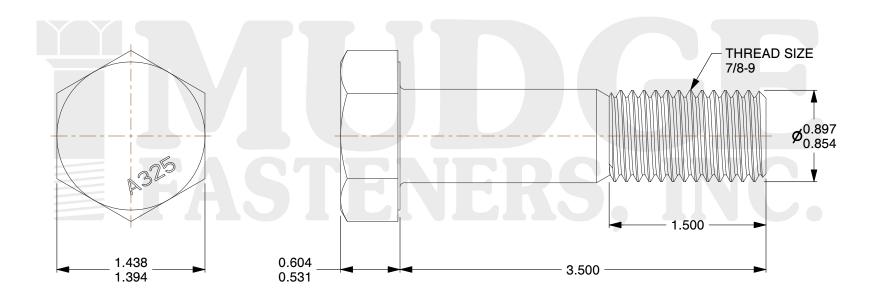

## Notes:

1. HEAD STYLE: HEAVY HEX HEAD
2. SCREW TYPE: STRUCTURAL BOLT

3. STANDARD: ANSI B18.2.6

4. MATERIAL: A-325 5. FINISH: GALVANIZED

@ www.mudgefasteners.com

This file and any associated information and specifications are provided for reference and evaluation purposes only and are subject to change without notice. Mudge Fasteners makes no representations, warranties, or guarantees as to the appropriateness, accuracy, completeness, or suitability for any purpose of the file, information, or specification. You are solely responsible for the use of the file, information, and specifications.

|                          |                                          | UNIT   |
|--------------------------|------------------------------------------|--------|
| COMPONENT<br>DESCRIPTION | 7/8-9X3-1/2 A-325 STRUCTURAL BOLT<br>GA. | INCH   |
|                          |                                          | SHEET  |
|                          |                                          | 1 of 1 |
| PART NUMBER              | 213087C0350GA                            | SCALE  |
| MATERIAL                 | A-325                                    | 1.089  |