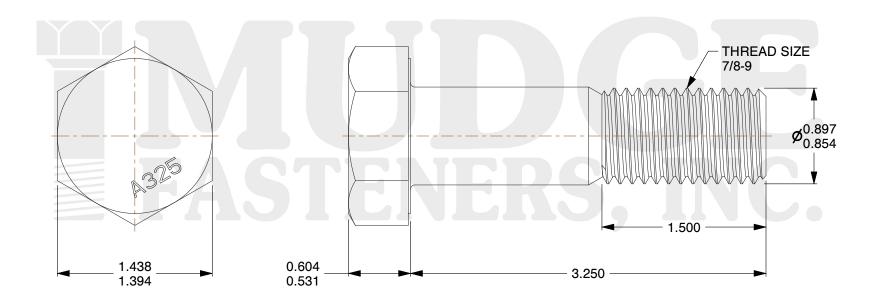

## Notes:

1. HEAD STYLE: HEAVY HEX HEAD
2. SCREW TYPE: STRUCTURAL BOLT

3. STANDARD: ANSI B18.2.6

4. MATERIAL: A-325 5. FINISH: PLAIN

@ www.mudgefasteners.com

This file and any associated information and specifications are provided for reference and evaluation purposes only and are subject to change without notice. Mudge Fasteners makes no representations, warranties, or guarantees as to the appropriateness, accuracy, completeness, or suitability for any purpose of the file, information, or specification. You are solely responsible for the use of the file, information, and specifications.

|                          |                                            | UNIT   |
|--------------------------|--------------------------------------------|--------|
| COMPONENT<br>DESCRIPTION | 7/8-9X3-1/4 A-325 STRUCTURAL BOLT<br>PLAIN | INCH   |
|                          |                                            | SHEET  |
|                          |                                            | 1 of 1 |
| PART NUMBER              | 213087C0325PN                              | SCALE  |
| MATERIAL                 | A-325                                      | 1.139  |