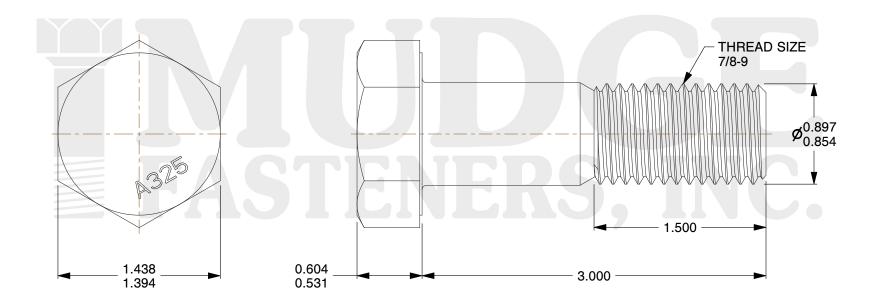

## Notes:

1. HEAD STYLE: HEAVY HEX HEAD
2. SCREW TYPE: STRUCTURAL BOLT

3. STANDARD: ANSI B18.2.6

4. MATERIAL: A-325 5. FINISH: GALVANIZED

@ www.mudgefasteners.com

This file and any associated information and specifications are provided for reference and evaluation purposes only and are subject to change without notice. Mudge Fasteners makes no representations, warranties, or guarantees as to the appropriateness, accuracy, completeness, or suitability for any purpose of the file, information, or specification. You are solely responsible for the use of the file, information, and specifications.

|                          |                                        | UNII   |
|--------------------------|----------------------------------------|--------|
| COMPONENT<br>DESCRIPTION | 7/8-9X3 A-325 STRUCTURAL BOLT<br>GALV. | INCH   |
|                          |                                        | SHEET  |
|                          |                                        | 1 of 1 |
| PART NUMBER              | 213087C0300GA                          | SCALE  |
| MATERIAL                 | A-325                                  | 1.194  |