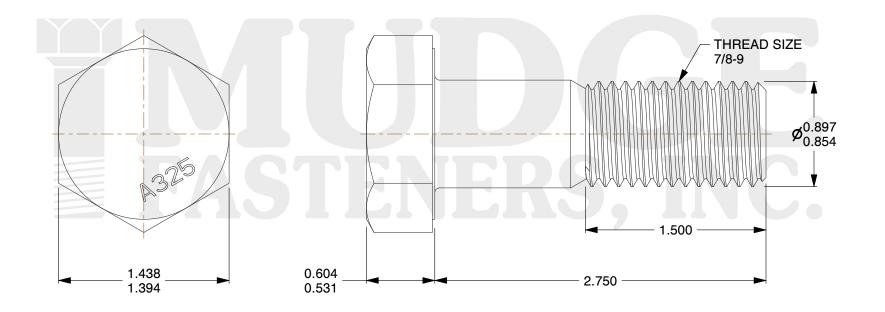

## Notes:

HEAD STYLE: HEAVY HEX HEAD
SCREW TYPE: STRUCTURAL BOLT

3. STANDARD: ANSI B18.2.6

4. MATERIAL: A-325 5. FINISH: GALVANIZED

@ www.mudgefasteners.com

This file and any associated information and specifications are provided for reference and evaluation purposes only and are subject to change without notice. Mudge Fasteners makes no representations, warranties, or guarantees as to the appropriateness, accuracy, completeness, or suitability for any purpose of the file, information, or specification. You are solely responsible for the use of the file, information, and specifications.

|                          |                                          | UNIT   |
|--------------------------|------------------------------------------|--------|
| COMPONENT<br>DESCRIPTION | 7/8-9X2-3/4 A-325 STRUCTURAL BOLT<br>GA. | INCH   |
|                          |                                          | SHEET  |
|                          |                                          | 1 of 1 |
| PART NUMBER              | 213087C0275GA                            | SCALE  |
| MATERIAL                 | A-325                                    | 1.255  |