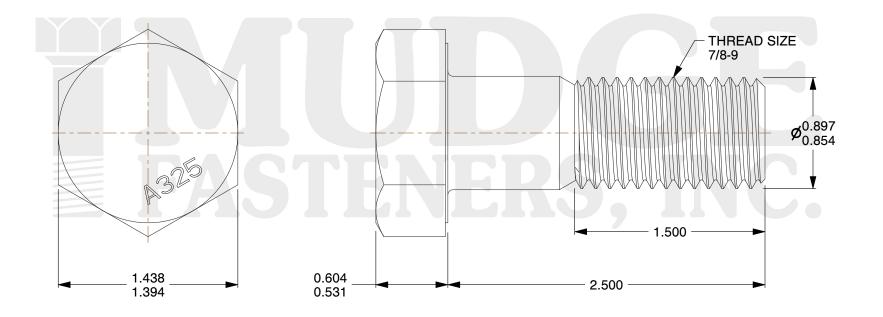

## Notes:

1. HEAD STYLE: HEAVY HEX HEAD
2. SCREW TYPE: STRUCTURAL BOLT

3. STANDARD: ANSI B18.2.6

4. MATERIAL: A-325 5. FINISH: GALVANIZED

@ www.mudgefasteners.com

This file and any associated information and specifications are provided for reference and evaluation purposes only and are subject to change without notice. Mudge Fasteners makes no representations, warranties, or guarantees as to the appropriateness, accuracy, completeness, or suitability for any purpose of the file, information, or specification. You are solely responsible for the use of the file, information, and specifications.

|                          |                                          | UNIT   |
|--------------------------|------------------------------------------|--------|
| COMPONENT<br>DESCRIPTION | 7/8-9X2-1/2 A-325 STRUCTURAL BOLT<br>GA. | INCH   |
|                          |                                          | SHEET  |
|                          |                                          | 1 of 1 |
| PART NUMBER              | 213087C0250GA                            | SCALE  |
| MATERIAL                 | A-325                                    | 1.321  |