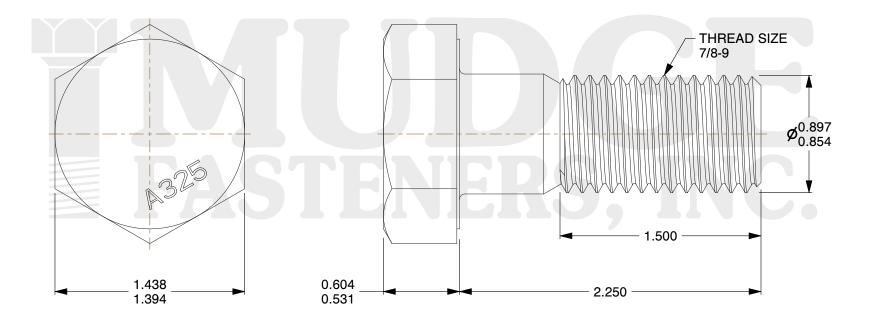

## Notes:

HEAD STYLE: HEAVY HEX HEAD
SCREW TYPE: STRUCTURAL BOLT

3. STANDARD: ANSI B18.2.6

4. MATERIAL: A-325 5. FINISH: PLAIN

@ www.mudgefasteners.com

This file and any associated information and specifications are provided for reference and evaluation purposes only and are subject to change without notice. Mudge Fasteners makes no representations, warranties, or guarantees as to the appropriateness, accuracy, completeness, or suitability for any purpose of the file, information, or specification. You are solely responsible for the use of the file, information, and specifications.

|                          |                                            | UNIT   |
|--------------------------|--------------------------------------------|--------|
| COMPONENT<br>DESCRIPTION | 7/8-9X2-1/4 A-325 STRUCTURAL BOLT<br>PLAIN | INCH   |
|                          |                                            | SHEET  |
|                          |                                            | 1 of 1 |
| PART NUMBER              | 213087C0225PN                              | SCALE  |
| MATERIAL                 | A-325                                      | 1.396  |