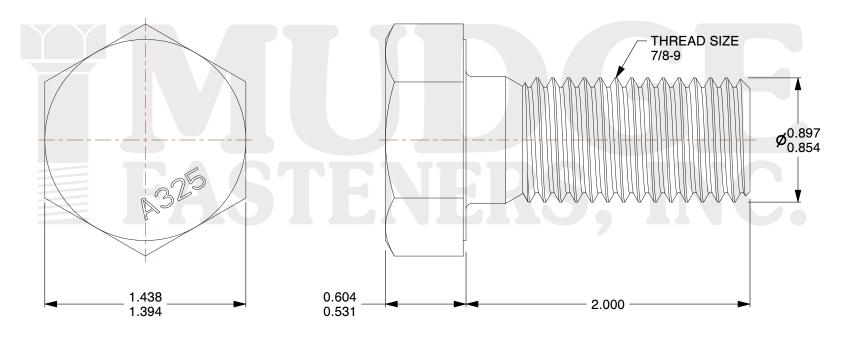

## Notes:

1. HEAD STYLE: HEAVY HEX HEAD
2. SCREW TYPE: STRUCTURAL BOLT

3. STANDARD: ANSI B18.2.6

4. MATERIAL: A-325 5. FINISH: ZINC

8 www.mudgefasteners.com

This file and any associated information and specifications are provided for reference and evaluation purposes only and are subject to change without notice. Mudge Fasteners makes no representations, warranties, or guarantees as to the appropriateness, accuracy, completeness, or suitability for any purpose of the file, information, or specification. You are solely responsible for the use of the file, information, and specifications.

|                          |                                       | UNII   |
|--------------------------|---------------------------------------|--------|
| COMPONENT<br>DESCRIPTION | 7/8-9X2 A-325 STRUCTURAL BOLT<br>ZINC | INCH   |
|                          |                                       | SHEET  |
|                          |                                       | 1 of 1 |
| PART NUMBER              | 213087C0200ZC                         | SCALE  |
| MATERIAL                 | A-325                                 | 1.479  |