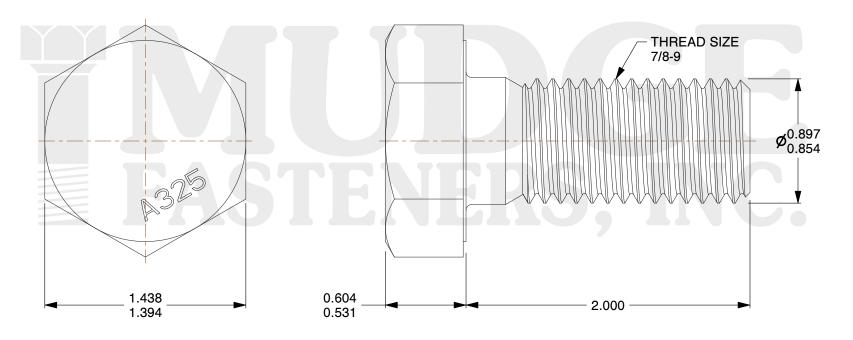

## Notes:

HEAD STYLE: HEAVY HEX HEAD
SCREW TYPE: STRUCTURAL BOLT

3. STANDARD: ANSI B18.2.6

4. MATERIAL: A-325 5. FINISH: PLAIN

@ www.mudgefasteners.com

This file and any associated information and specifications are provided for reference and evaluation purposes only and are subject to change without notice. Mudge Fasteners makes no representations, warranties, or guarantees as to the appropriateness, accuracy, completeness, or suitability for any purpose of the file, information, or specification. You are solely responsible for the use of the file, information, and specifications.

| COMPONENT<br>DESCRIPTION | 7/8-9X2 A-325 STRUCTURAL BOLT<br>PLAIN | UNIT   |
|--------------------------|----------------------------------------|--------|
|                          |                                        | INCH   |
|                          |                                        | SHEET  |
|                          |                                        | 1 of 1 |
| PART NUMBER              | 213087C0200PN                          | SCALE  |
| MATERIAL                 | A-325                                  | 1.479  |