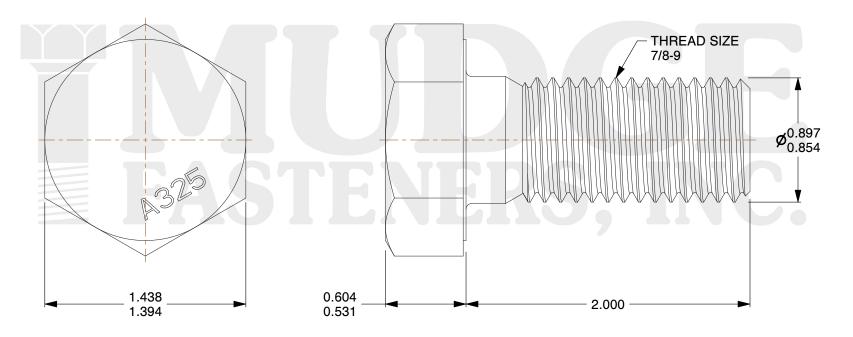

## Notes:

HEAD STYLE: HEAVY HEX HEAD
SCREW TYPE: STRUCTURAL BOLT

3. STANDARD: ANSI B18.2.6

4. MATERIAL: A-3255. FINISH: GALVANIZED

@ www.mudgefasteners.com

This file and any associated information and specifications are provided for reference and evaluation purposes only and are subject to change without notice. Mudge Fasteners makes no representations, warranties, or guarantees as to the appropriateness, accuracy, completeness, or suitability for any purpose of the file, information, or specification. You are solely responsible for the use of the file, information, and specifications.

| COMPONENT<br>DESCRIPTION | 7/8-9X2 A-325 STRUCTURAL BOLT<br>GALVANIZED | UNIT   |
|--------------------------|---------------------------------------------|--------|
|                          |                                             | INCH   |
|                          |                                             | SHEET  |
|                          |                                             | 1 of 1 |
| PART NUMBER              | 213087C0200GA                               | SCALE  |
| MATERIAL                 | A-325                                       | 1.479  |