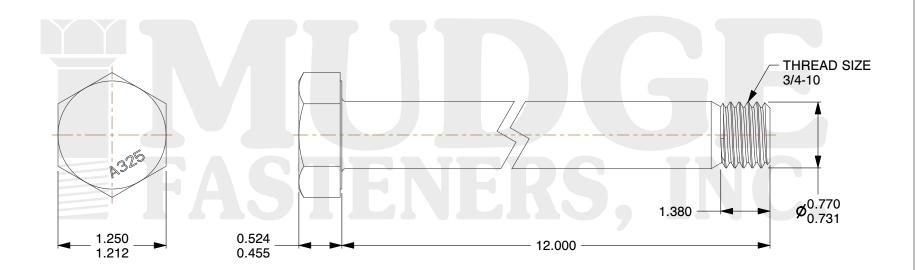

## Notes:

HEAD STYLE: HEAVY HEX HEAD
SCREW TYPE: STRUCTURAL BOLT

3. STANDARD: ANSI B18.2.6

4. MATERIAL: A-325 5. FINISH: PLAIN

@ www.mudgefasteners.com

This file and any associated information and specifications are provided for reference and evaluation purposes only and are subject to change without notice. Mudge Fasteners makes no representations, warranties, or guarantees as to the appropriateness, accuracy, completeness, or suitability for any purpose of the file, information, or specification. You are solely responsible for the use of the file, information, and specifications.

|                          |                                          | UNIT   |
|--------------------------|------------------------------------------|--------|
| COMPONENT<br>DESCRIPTION | 3/4-10X12 A-325 STRUCTURAL BOLT<br>PLAIN | INCH   |
|                          |                                          | SHEET  |
|                          |                                          | 1 of 1 |
| PART NUMBER              | 213075C1200PN                            | SCALE  |
| MATERIAL                 | A-325                                    | 0.915  |