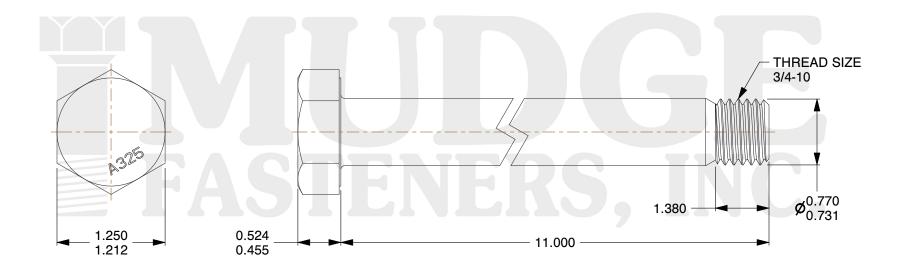

## Notes:

1. HEAD STYLE: HEAVY HEX HEAD
2. SCREW TYPE: STRUCTURAL BOLT

3. STANDARD: ANSI B18.2.6

4. MATERIAL: A-325 5. FINISH: GALVANIZED

@www.mudgefasteners.com

This file and any associated information and specifications are provided for reference and evaluation purposes only and are subject to change without notice. Mudge Fasteners makes no representations, warranties, or guarantees as to the appropriateness, accuracy, completeness, or suitability for any purpose of the file, information, or specification. You are solely responsible for the use of the file, information, and specifications.

|                          |                                                    | UNIT   |
|--------------------------|----------------------------------------------------|--------|
| COMPONENT<br>DESCRIPTION | 3/4-10X11 A-325 STRUCTURAL BOLT<br>GALV GALVANIZED | INCH   |
|                          |                                                    | SHEET  |
|                          |                                                    | 1 of 1 |
| PART NUMBER              | 213075C1100GA                                      | SCALE  |
| MATERIAL                 | A-325                                              | 0.915  |