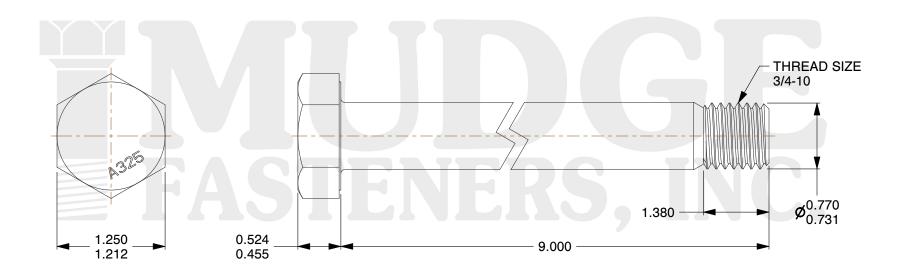

## Notes:

1. HEAD STYLE: HEAVY HEX HEAD
2. SCREW TYPE: STRUCTURAL BOLT

3. STANDARD: ANSI B18.2.6

4. MATERIAL: A-325 5. FINISH: ZINC

@www.mudgefasteners.com

This file and any associated information and specifications are provided for reference and evaluation purposes only and are subject to change without notice. Mudge Fasteners makes no representations, warranties, or guarantees as to the appropriateness, accuracy, completeness, or suitability for any purpose of the file, information, or specification. You are solely responsible for the use of the file, information, and specifications.

|                          |                                        | UNIT   |
|--------------------------|----------------------------------------|--------|
| COMPONENT<br>DESCRIPTION | 3/4-10X9 A-325 STRUCTURAL BOLT<br>ZINC | INCH   |
|                          |                                        | SHEET  |
|                          |                                        | 1 of 1 |
| PART NUMBER              | 213075C0900ZC                          | SCALE  |
| MATERIAL                 | A-325                                  | 0.915  |