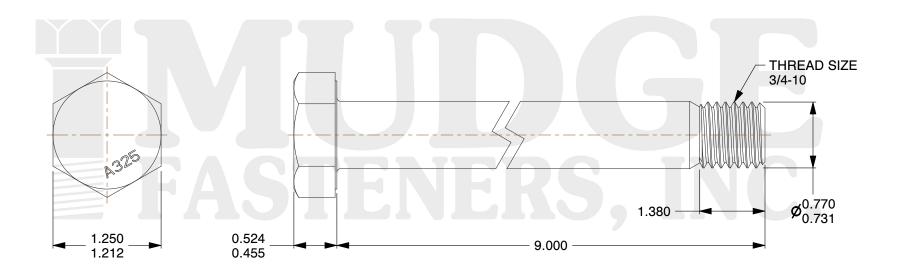

## Notes:

1. HEAD STYLE: HEAVY HEX HEAD
2. SCREW TYPE: STRUCTURAL BOLT

3. STANDARD: ANSI B18.2.6

4. MATERIAL: A-325 5. FINISH: GALVANIZED

@www.mudgefasteners.com

This file and any associated information and specifications are provided for reference and evaluation purposes only and are subject to change without notice. Mudge Fasteners makes no representations, warranties, or guarantees as to the appropriateness, accuracy, completeness, or suitability for any purpose of the file, information, or specification. You are solely responsible for the use of the file, information, and specifications.

|                          |                                              | UNII   |
|--------------------------|----------------------------------------------|--------|
| COMPONENT<br>DESCRIPTION | 3/4-10X9 A-325 STRUCTURAL BOLT<br>GALVANIZED | INCH   |
|                          |                                              | SHEET  |
|                          |                                              | 1 of 1 |
| PART NUMBER              | 213075C0900GA                                | SCALE  |
| MATERIAL                 | A-325                                        | 0.915  |