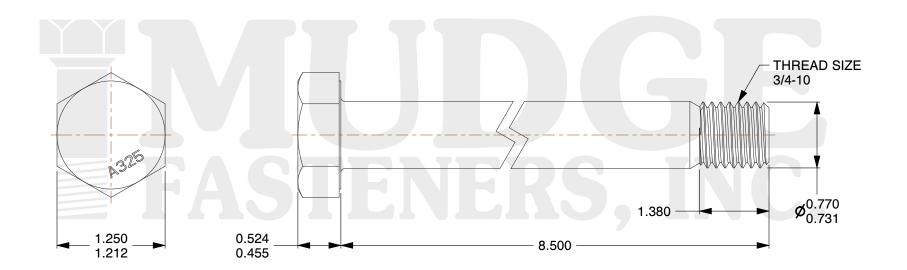

## Notes:

HEAD STYLE: HEAVY HEX HEAD
SCREW TYPE: STRUCTURAL BOLT

3. STANDARD: ANSI B18.2.6

4. MATERIAL: A-325 5. FINISH: PLAIN

@ www.mudgefasteners.com

This file and any associated information and specifications are provided for reference and evaluation purposes only and are subject to change without notice. Mudge Fasteners makes no representations, warranties, or guarantees as to the appropriateness, accuracy, completeness, or suitability for any purpose of the file, information, or specification. You are solely responsible for the use of the file, information, and specifications.

|  |                          |                                             | UNIT   |
|--|--------------------------|---------------------------------------------|--------|
|  | COMPONENT<br>DESCRIPTION | 3/4-10X8-1/2 A-325 STRUCTURAL BOLT<br>PLAIN | INCH   |
|  |                          |                                             | SHEET  |
|  |                          |                                             | 1 of 1 |
|  | PART NUMBER              | 213075C0850PN                               | SCALE  |
|  | MATERIAL                 | A-325                                       | 0.915  |