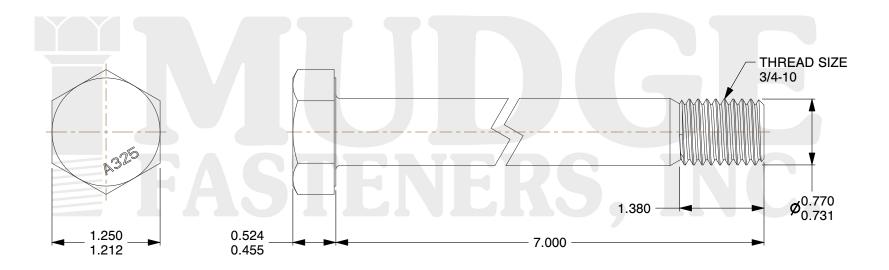

## Notes:

1. HEAD STYLE: HEAVY HEX HEAD
2. SCREW TYPE: STRUCTURAL BOLT

3. STANDARD: ANSI B18.2.6

4. MATERIAL: A-325 5. FINISH: GALVANIZED

@ www.mudgefasteners.com

This file and any associated information and specifications are provided for reference and evaluation purposes only and are subject to change without notice. Mudge Fasteners makes no representations, warranties, or guarantees as to the appropriateness, accuracy, completeness, or suitability for any purpose of the file, information, or specification. You are solely responsible for the use of the file, information, and specifications.

|                          |                                              | UNIT   |
|--------------------------|----------------------------------------------|--------|
| COMPONENT<br>DESCRIPTION | 3/4-10X7 A-325 STRUCTURAL BOLT<br>GALVANIZED | INCH   |
|                          |                                              | SHEET  |
|                          |                                              | 1 of 1 |
| PART NUMBER              | 213075C0700GA                                | SCALE  |
| MATERIAL                 | A-325                                        | 0.915  |