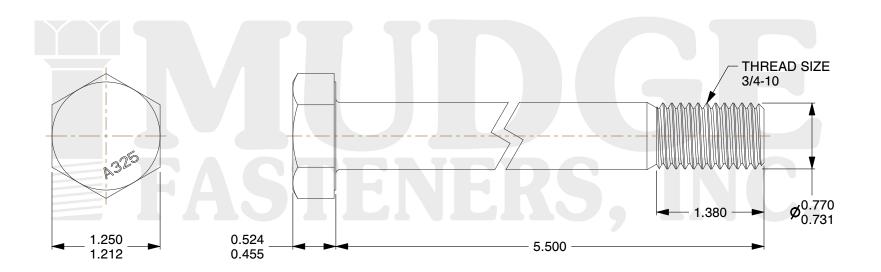

## Notes:

HEAD STYLE: HEAVY HEX HEAD
SCREW TYPE: STRUCTURAL BOLT

3. STANDARD: ANSI B18.2.6

4. MATERIAL: A-325 5. FINISH: ZINC

@ www.mudgefasteners.com

This file and any associated information and specifications are provided for reference and evaluation purposes only and are subject to change without notice. Mudge Fasteners makes no representations, warranties, or guarantees as to the appropriateness, accuracy, completeness, or suitability for any purpose of the file, information, or specification. You are solely responsible for the use of the file, information, and specifications.

|                          |                                            | UNIT   |
|--------------------------|--------------------------------------------|--------|
| COMPONENT<br>DESCRIPTION | 3/4-10X5-1/2 A-325 STRUCTURAL BOLT<br>ZINC | INCH   |
|                          |                                            | SHEET  |
|                          |                                            | 1 of 1 |
| PART NUMBER              | 213075C0550ZC                              | SCALE  |
| MATERIAL                 | A-325                                      | 0.915  |