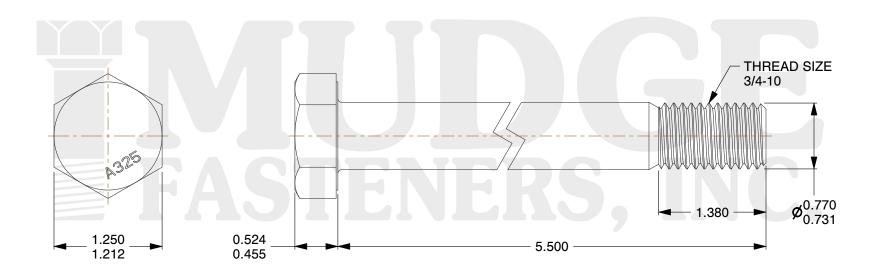

## Notes:

1. HEAD STYLE: HEAVY HEX HEAD
2. SCREW TYPE: STRUCTURAL BOLT

3. STANDARD: ANSI B18.2.6

4. MATERIAL: A-325 5. FINISH: PLAIN

@ www.mudgefasteners.com

This file and any associated information and specifications are provided for reference and evaluation purposes only and are subject to change without notice. Mudge Fasteners makes no representations, warranties, or guarantees as to the appropriateness, accuracy, completeness, or suitability for any purpose of the file, information, or specification. You are solely responsible for the use of the file, information, and specifications.

|                          |                                             | UNIT   |
|--------------------------|---------------------------------------------|--------|
| COMPONENT<br>DESCRIPTION | 3/4-10X5-1/2 A-325 STRUCTURAL BOLT<br>PLAIN | INCH   |
|                          |                                             | SHEET  |
|                          |                                             | 1 of 1 |
| PART NUMBER              | 213075C0550PN                               | SCALE  |
| MATERIAL                 | A-325                                       | 0.915  |