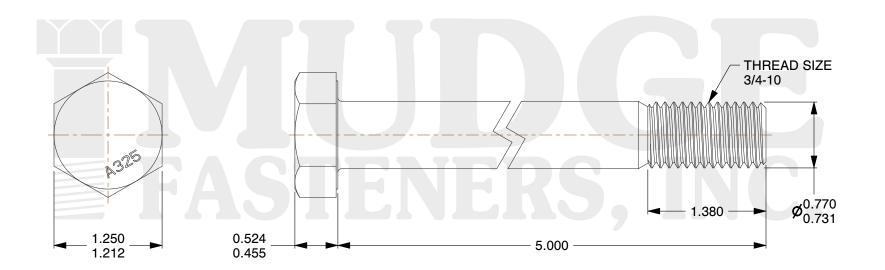

## Notes:

1. HEAD STYLE: HEAVY HEX HEAD
2. SCREW TYPE: STRUCTURAL BOLT

3. STANDARD: ANSI B18.2.6

4. MATERIAL: A-325 5. FINISH: PLAIN

@ www.mudgefasteners.com

This file and any associated information and specifications are provided for reference and evaluation purposes only and are subject to change without notice. Mudge Fasteners makes no representations, warranties, or guarantees as to the appropriateness, accuracy, completeness, or suitability for any purpose of the file, information, or specification. You are solely responsible for the use of the file, information, and specifications.

|                          |                                         | UNIT   |
|--------------------------|-----------------------------------------|--------|
| COMPONENT<br>DESCRIPTION | 3/4-10X5 A-325 STRUCTURAL BOLT<br>PLAIN | INCH   |
|                          |                                         | SHEET  |
|                          |                                         | 1 of 1 |
| PART NUMBER              | 213075C0500PN                           | SCALE  |
| MATERIAL                 | A-325                                   | 0.915  |