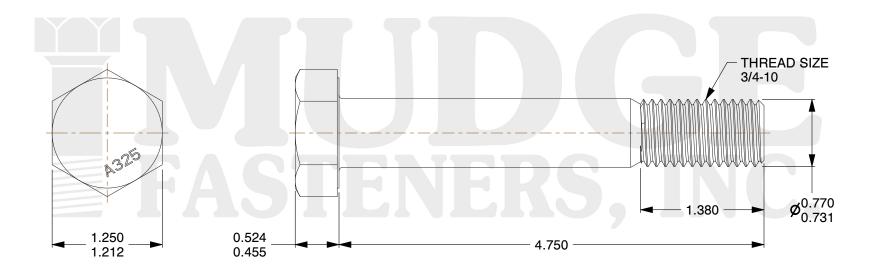

## Notes:

1. HEAD STYLE: HEAVY HEX HEAD
2. SCREW TYPE: STRUCTURAL BOLT

3. STANDARD: ANSI B18.2.6

4. MATERIAL: A-325 5. FINISH: GALVANIZED

@ www.mudgefasteners.com

This file and any associated information and specifications are provided for reference and evaluation purposes only and are subject to change without notice. Mudge Fasteners makes no representations, warranties, or guarantees as to the appropriateness, accuracy, completeness, or suitability for any purpose of the file, information, or specification. You are solely responsible for the use of the file, information, and specifications.

|                          |                                                 | UNIT   |
|--------------------------|-------------------------------------------------|--------|
| COMPONENT<br>DESCRIPTION | 3/4-10X4-3/4 A325 STRUCTURAL BOLT<br>GALVANIZED | INCH   |
|                          |                                                 | SHEET  |
|                          |                                                 | 1 of 1 |
| PART NUMBER              | 213075C0475GA                                   | SCALE  |
| MATERIAL                 | A-325                                           | 0.932  |