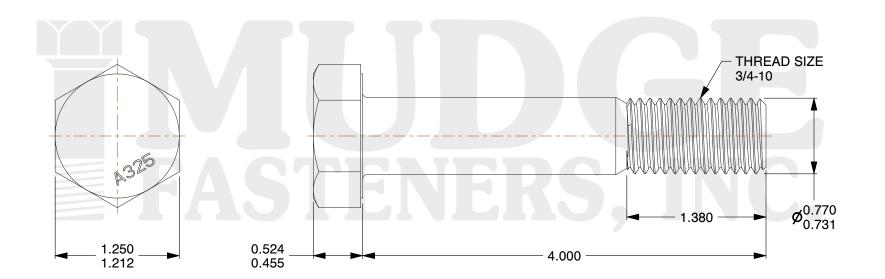

## Notes:

HEAD STYLE: HEAVY HEX HEAD
SCREW TYPE: STRUCTURAL BOLT

3. STANDARD: ANSI B18.2.6

4. MATERIAL: A-325 5. FINISH: PLAIN

g www.mudgefasteners.com

This file and any associated information and specifications are provided for reference and evaluation purposes only and are subject to change without notice. Mudge Fasteners makes no representations, warranties, or guarantees as to the appropriateness, accuracy, completeness, or suitability for any purpose of the file, information, or specification. You are solely responsible for the use of the file, information, and specifications.

| COMPONENT<br>DESCRIPTION | 3/4-10X4 A-325 STRUCTURAL BOLT<br>PLAIN | UNIT   |
|--------------------------|-----------------------------------------|--------|
|                          |                                         | INCH   |
|                          |                                         | SHEET  |
|                          |                                         | 1 of 1 |
| PART NUMBER              | 213075C0400PN                           | SCALE  |
| MATERIAL                 | A-325                                   | 1.050  |