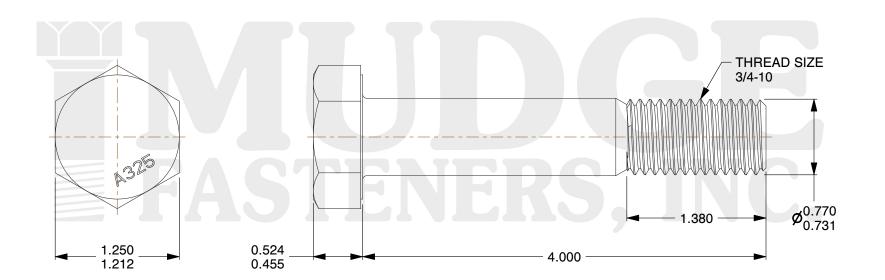

## Notes:

1. HEAD STYLE: HEAVY HEX HEAD
2. SCREW TYPE: STRUCTURAL BOLT

3. STANDARD: ANSI B18.2.6

4. MATERIAL: A-325 5. FINISH: GALVANIZED

g www.mudgefasteners.com

This file and any associated information and specifications are provided for reference and evaluation purposes only and are subject to change without notice. Mudge Fasteners makes no representations, warranties, or guarantees as to the appropriateness, accuracy, completeness, or suitability for any purpose of the file, information, or specification. You are solely responsible for the use of the file, information, and specifications.

|                          |                                              | UNIT   |
|--------------------------|----------------------------------------------|--------|
| COMPONENT<br>DESCRIPTION | 3/4-10X4 A-325 STRUCTURAL BOLT<br>GALVANIZED | INCH   |
|                          |                                              | SHEET  |
|                          |                                              | 1 of 1 |
| PART NUMBER              | 213075C0400GA                                | SCALE  |
| MATERIAL                 | A-325                                        | 1.050  |