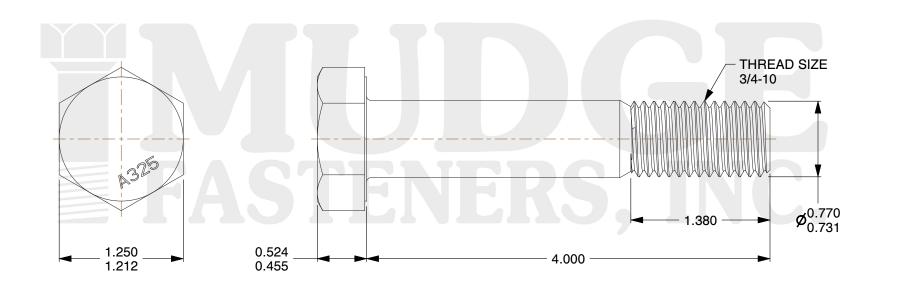

- 1. HEAD STYLE: HEAVY HEX HEAD
- 2. SCREW TYPE: STRUCTURAL BOLT
- 3. STANDARD: ANSI B18.2.6
- 4. MATERIAL: A-325
- 5. FINISH: BLACK OXIDE

| <b>TABLE AND CONTROL TO AND AND AND AND AND AND AND AND AND AND</b> | This file and any associated information and specifications are<br>provided for reference and evaluation purposes only and are<br>subject to change without notice. Mudge Fasteners makes no<br>representations, warranties, or guarantees as to the<br>appropriateness, accuracy, completeness, or suitability for any<br>purpose of the file, information, or specification. You are<br>solely responsible for the use of the file, information, and<br>specifications. | This drawing is the property of<br>Mudge Fasteners. It contains<br>confidential proprietary<br>information that is Mudge<br>Fasteners property. Do not<br>disclose to or duplicate for<br>others except as authorized by<br>Mudge Fasteners. | COMPONENT<br>DESCRIPTION | 3/4-10X4 A-325 STRUCTURAL BOLT<br>BLACK OXIDE | UNIT<br>INCH<br>SHEET |
|---------------------------------------------------------------------|---------------------------------------------------------------------------------------------------------------------------------------------------------------------------------------------------------------------------------------------------------------------------------------------------------------------------------------------------------------------------------------------------------------------------------------------------------------------------|----------------------------------------------------------------------------------------------------------------------------------------------------------------------------------------------------------------------------------------------|--------------------------|-----------------------------------------------|-----------------------|
|                                                                     |                                                                                                                                                                                                                                                                                                                                                                                                                                                                           |                                                                                                                                                                                                                                              | PART NUMBER<br>MATERIAL  | 213075C0400BO<br>A-325                        | <b>SCALE</b>          |