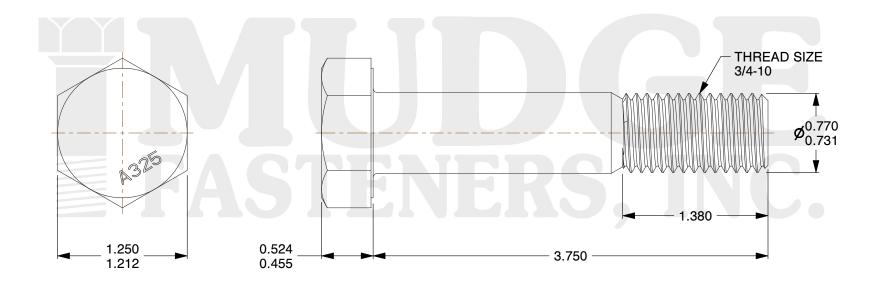

## Notes:

HEAD STYLE: HEAVY HEX HEAD
SCREW TYPE: STRUCTURAL BOLT

3. STANDARD: ANSI B18.2.6

4. MATERIAL: A-325 5. FINISH: PLAIN

@ www.mudgefasteners.com

This file and any associated information and specifications are provided for reference and evaluation purposes only and are subject to change without notice. Mudge Fasteners makes no representations, warranties, or guarantees as to the appropriateness, accuracy, completeness, or suitability for any purpose of the file, information, or specification. You are solely responsible for the use of the file, information, and specifications.

| COMPONENT<br>DESCRIPTION | 3/4-10X3-3/4 A-325 STRUCTURAL BOLT<br>PLAIN | UNIT   |
|--------------------------|---------------------------------------------|--------|
|                          |                                             | INCH   |
|                          |                                             | SHEET  |
|                          |                                             | 1 of 1 |
| PART NUMBER              | 213075C0375PN                               | SCALE  |
| MATERIAL                 | A-325                                       | 1.097  |