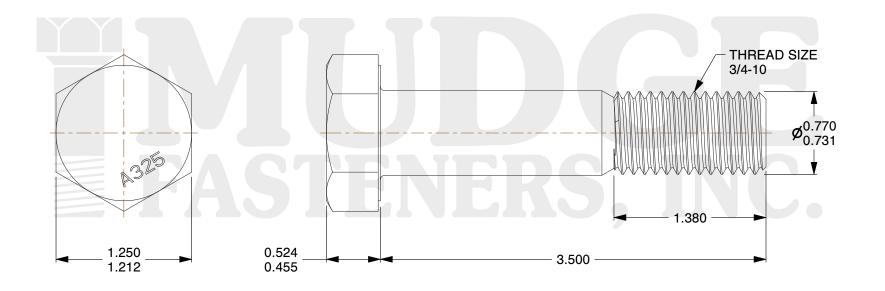

## Notes:

1. HEAD STYLE: HEAVY HEX HEAD
2. SCREW TYPE: STRUCTURAL BOLT

3. STANDARD: ANSI B18.2.6

4. MATERIAL: A-325

5. FINISH: ZINC PLATED

@ www.mudgefasteners.com

This file and any associated information and specifications are provided for reference and evaluation purposes only and are subject to change without notice. Mudge Fasteners makes no representations, warranties, or guarantees as to the appropriateness, accuracy, completeness, or suitability for any purpose of the file, information, or specification. You are solely responsible for the use of the file, information, and specifications.

|                          |                                                   | UNIT   |
|--------------------------|---------------------------------------------------|--------|
| COMPONENT<br>DESCRIPTION | 3/4-10X3-1/2 A-325 STRUCTURAL BOLT<br>ZINC PLATED | INCH   |
|                          |                                                   | SHEET  |
|                          |                                                   | 1 of 1 |
| PART NUMBER              | 213075C0350ZC                                     | SCALE  |
| MATERIAL                 | A-325                                             | 1.148  |