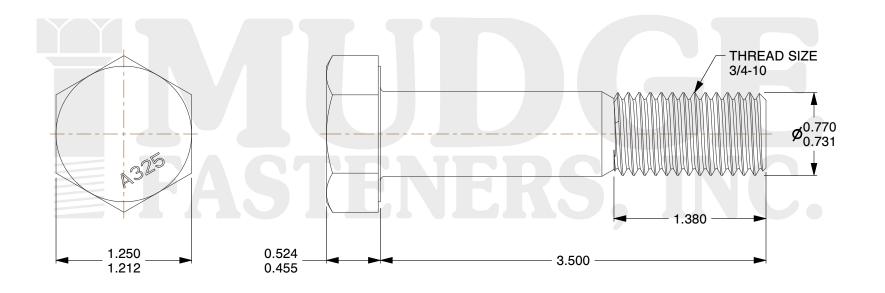

## Notes:

1. HEAD STYLE: HEAVY HEX HEAD
2. SCREW TYPE: STRUCTURAL BOLT

3. STANDARD: ANSI B18.2.6

4. MATERIAL: A-325 5. FINISH: PLAIN

@ www.mudgefasteners.com

This file and any associated information and specifications are provided for reference and evaluation purposes only and are subject to change without notice. Mudge Fasteners makes no representations, warranties, or guarantees as to the appropriateness, accuracy, completeness, or suitability for any purpose of the file, information, or specification. You are solely responsible for the use of the file, information, and specifications.

|                          |                                             | UNIT   |
|--------------------------|---------------------------------------------|--------|
| COMPONENT<br>DESCRIPTION | 3/4-10X3-1/2 A-325 STRUCTURAL BOLT<br>PLAIN | INCH   |
|                          |                                             | SHEET  |
|                          |                                             | 1 of 1 |
| PART NUMBER              | 213075C0350PN                               | SCALE  |
| MATERIAL                 | A-325                                       | 1.148  |