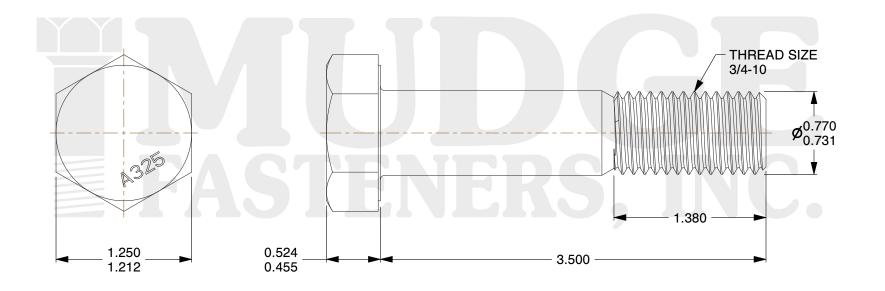

## Notes:

1. HEAD STYLE: HEAVY HEX HEAD
2. SCREW TYPE: STRUCTURAL BOLT

3. STANDARD: ANSI B18.2.6

4. MATERIAL: A-325 5. FINISH: GALVANIZED

@ www.mudgefasteners.com

This file and any associated information and specifications are provided for reference and evaluation purposes only and are subject to change without notice. Mudge Fasteners makes no representations, warranties, or guarantees as to the appropriateness, accuracy, completeness, or suitability for any purpose of the file, information, or specification. You are solely responsible for the use of the file, information, and specifications.

|                          |                                           | UNIT   |
|--------------------------|-------------------------------------------|--------|
| COMPONENT<br>DESCRIPTION | 3/4-10X3-1/2 A-325 STRUCTURAL BOLT<br>GA. | INCH   |
|                          |                                           | SHEET  |
|                          |                                           | 1 of 1 |
| PART NUMBER              | 213075C0350GA                             | SCALE  |
| MATERIAL                 | A-325                                     | 1.148  |