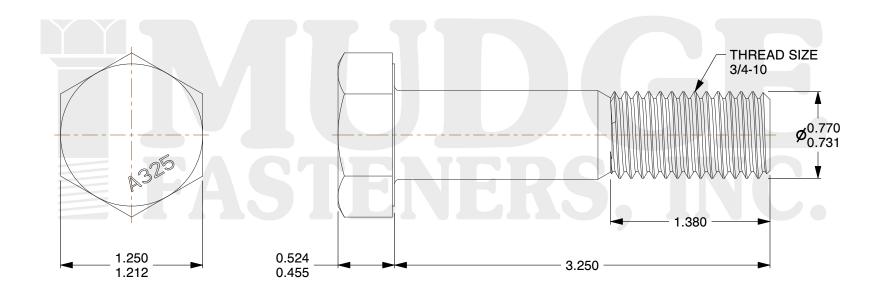

## Notes:

1. HEAD STYLE: HEAVY HEX HEAD
2. SCREW TYPE: STRUCTURAL BOLT

3. STANDARD: ANSI B18.2.6

4. MATERIAL: A-325 5. FINISH: GALVANIZED

@ www.mudgefasteners.com

This file and any associated information and specifications are provided for reference and evaluation purposes only and are subject to change without notice. Mudge Fasteners makes no representations, warranties, or guarantees as to the appropriateness, accuracy, completeness, or suitability for any purpose of the file, information, or specification. You are solely responsible for the use of the file, information, and specifications.

|                          |                                                  | UNIT   |
|--------------------------|--------------------------------------------------|--------|
| COMPONENT<br>DESCRIPTION | 3/4-10X3-1/4 A-325 STRUCTURAL<br>BOLT GALVANIZED | INCH   |
|                          |                                                  | SHEET  |
|                          |                                                  | 1 of 1 |
| PART NUMBER              | 213075C0325GA                                    | SCALE  |
| MATERIAL                 | A-325                                            | 1.203  |