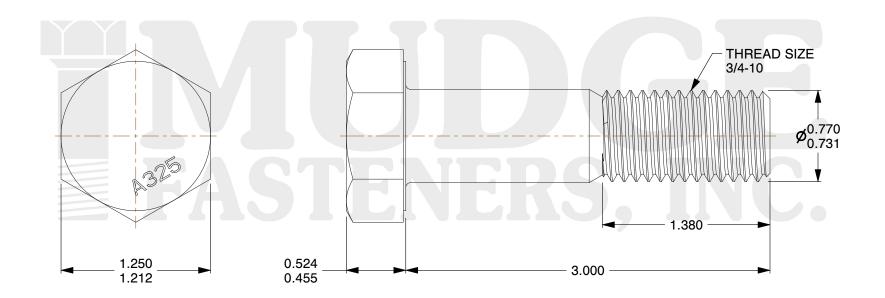

## Notes:

HEAD STYLE: HEAVY HEX HEAD
SCREW TYPE: STRUCTURAL BOLT

3. STANDARD: ANSI B18.2.6

4. MATERIAL: A-325 5. FINISH: PLAIN

@ www.mudgefasteners.com

This file and any associated information and specifications are provided for reference and evaluation purposes only and are subject to change without notice. Mudge Fasteners makes no representations, warranties, or guarantees as to the appropriateness, accuracy, completeness, or suitability for any purpose of the file, information, or specification. You are solely responsible for the use of the file, information, and specifications.

|                          |                                         | UNIT   |
|--------------------------|-----------------------------------------|--------|
| COMPONENT<br>DESCRIPTION | 3/4-10X3 A-325 STRUCTURAL BOLT<br>PLAIN | INCH   |
|                          |                                         | SHEET  |
|                          |                                         | 1 of 1 |
| PART NUMBER              | 213075C0300PN                           | SCALE  |
| MATERIAL                 | A-325                                   | 1.265  |