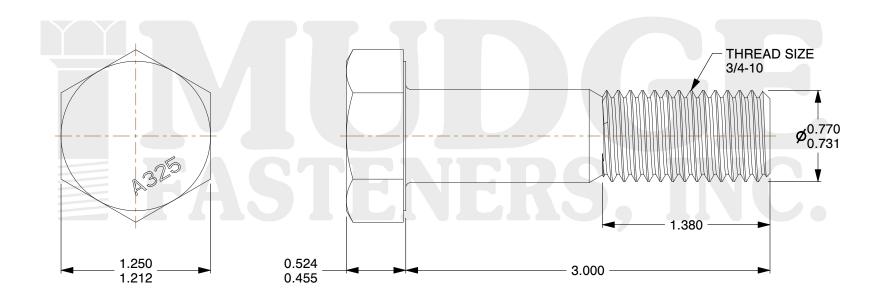

## Notes:

1. HEAD STYLE: HEAVY HEX HEAD
2. SCREW TYPE: STRUCTURAL BOLT

3. STANDARD: ANSI B18.2.6

4. MATERIAL: A-3255. FINISH: GALVANIZED

@ www.mudgefasteners.com

This file and any associated information and specifications are provided for reference and evaluation purposes only and are subject to change without notice. Mudge Fasteners makes no representations, warranties, or guarantees as to the appropriateness, accuracy, completeness, or suitability for any purpose of the file, information, or specification. You are solely responsible for the use of the file, information, and specifications.

|                          |                                              | UNIT   |
|--------------------------|----------------------------------------------|--------|
| COMPONENT<br>DESCRIPTION | 3/4-10X3 A-325 STRUCTURAL BOLT<br>GALVANIZED | INCH   |
|                          |                                              | SHEET  |
|                          |                                              | 1 of 1 |
| PART NUMBER              | 213075C0300GA                                | SCALE  |
| MATERIAL                 | A-325                                        | 1.265  |